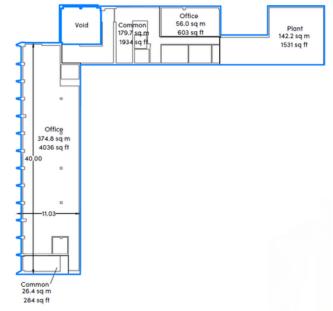

# **SPECIFICATION**

GROUND FLOOR PLAN

FIRST FLOOR PLAN

### SUSTAINABILITY

- Energy Rating (BER) Certification TBC
- Designed to achieve LEED CS accreditation and nZEB compliance

Production Space • c. 2,329 m<sup>2</sup> • c. 25,<u>069 ft<sup>2</sup></u>

Ground Floor Office • c. 430.8 m<sup>2</sup> • c. 4,638 ft<sup>2</sup> First Floor Office • c. 430.9 m<sup>2</sup> • c 4,639 ft<sup>2</sup> Total Floor Area • c. 3,790 m<sup>2</sup> • c. 40,799 ft<sup>2</sup>

### **BUILDING DETAILS**

- Advance Building Solution of c. 3,790 m<sup>2</sup> (c. 40,799 ft<sup>2</sup>) on a site area of c. 1.56 hectares (c. 3.85 acres)
- Technology/manufacturing area of c. 2,329 m<sup>2</sup> (c. 25,069 ft<sup>2</sup>) with roller shutter doors to yard. Clear internal eaves height of c. 7.03 m
- Ancillary space over two floors totalling c.1,319 m<sup>2</sup> (c. 14,200 ft<sup>2</sup>) including office (with raised access floors, suspended ceilings, air conditioning, lighting) showers, toilets and common areas