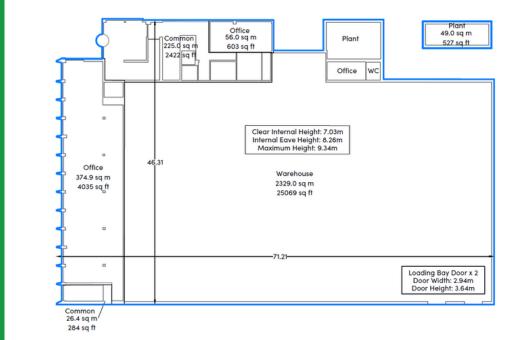

# **SPECIFICATION**

GROUND FLOOR PLAN

FIRST FLOOR PLAN

### SUSTAINABILITY

- Energy Rating (BER) Certification TBC
- Designed to achieve LEED CS accreditation and nZEB compliance

Production Space • c. 2,329 m<sup>2</sup> • c. 25,<u>069 ft<sup>2</sup></u>

Ground Floor Office • c. 430.8 m<sup>2</sup> • c. 4,638 ft<sup>2</sup> First Floor Office • c. 430.9 m<sup>2</sup> • c 4,639 ft<sup>2</sup> Total Floor Area • c. 3,790 m<sup>2</sup> • c. 40,799 ft<sup>2</sup>

### **BUILDING DETAILS**

- Advance Building Solution of c. 3,790 m<sup>2</sup> (c. 40,799 ft<sup>2</sup>) on a site area of c. 1.56 hectares (c. 3.85 acres)
- Technology/manufacturing area of c. 2,329 m<sup>2</sup> (c. 25,069 ft<sup>2</sup>) with roller shutter doors to yard. Clear internal eaves height of c. 7.03 m
- Ancillary space over two floors totalling c.1,319 m<sup>2</sup> (c. 14,200 ft<sup>2</sup>) including office (with raised access floors, suspended ceilings, air conditioning, lighting) showers, toilets and common areas