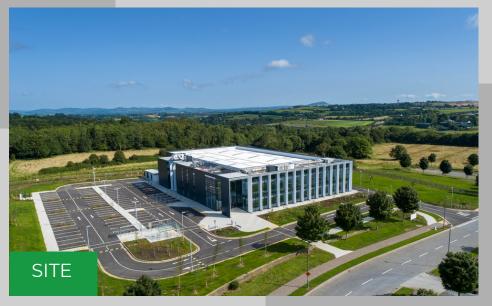

## Advance Building Solution Waterford

IDA Business & Technology Park Butlerstown, Waterford

AA

### Available

- Advance Building Solution with an area of c. 3,790 m<sup>2</sup> (c. 40,799 ft<sup>2</sup>)
- Manufacturing space of c. 2,329 m<sup>2</sup> (c. 25, 069 ft<sup>2</sup>)
- Two storey office accommodation of c. 861 m<sup>2</sup> (c. 9,275 ft<sup>2</sup>)
- Site area of c. 1.56 hectares (c. 3.85 acres)

### **BUILDING DETAILS**

- Advance Building Solution of c. 3,790 m<sup>2</sup> (c. 40,799 ft<sup>2</sup>) on a site area of c. 1.56 hectares (c. 3.85 acres)
- Technology/manufacturing area of c. 2,329 m<sup>2</sup> (c. 25,069 ft<sup>2</sup>) with roller shutter doors to yard. Clear internal eaves height of c. 7.03 m
- Ancillary space over two floors totalling c.1,319 m<sup>2</sup> (c. 14,200 ft<sup>2</sup>) including office (with raised access floors, suspended ceilings, air conditioning, lighting) showers, toilets and common areas